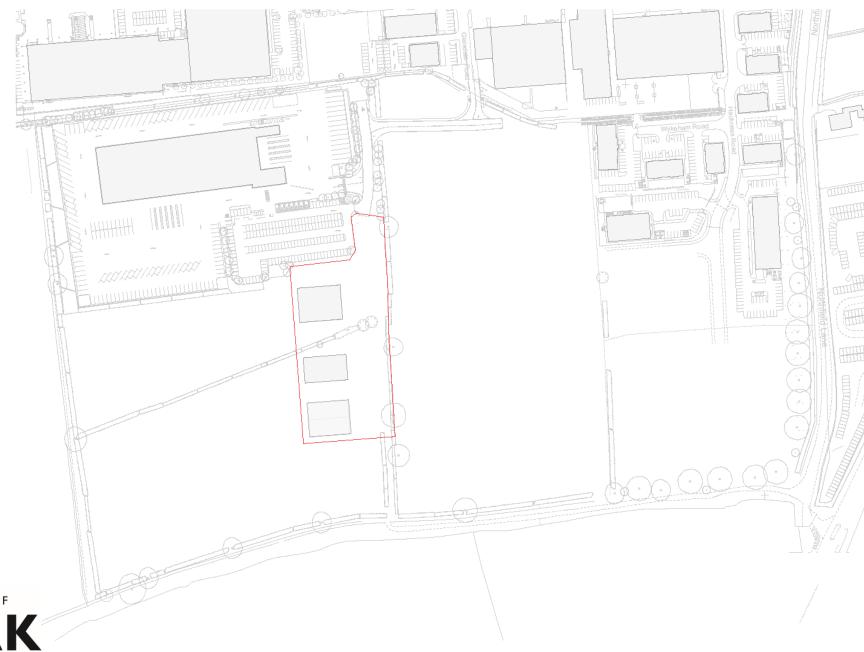

### 22/02605/FUL - Land And Buildings Lying To The North West Of Moor Lane And Forming Part Of Oakwood Farm, Northfield Lane, Upper Poppleton, York

Change of use of 3no. existing agricultural buildings to use classes B2, B8 and E(g) to include; lighting, amendments to external materials and fenestration and additional hard standing to create new service yards, parking and access. Extension of Cropton Road to provide access to development from Northminster Business Park.

COUNCIL

B 24/3/2023 More landscape context shown A 11/1/2023 Amended in accordance with comment from 10/01/2023

York Place Studio 8 Britannia Street Leeds, LS1 2DZ

Northminster Properties Ltd.

Agricultural Buildings

Location Plan

s∞ 1:1250 @ A1 Date 19.12.2022 Drawing no. 3050 PL10

City of York Council Planning Committee Meeting - 16th August 2023