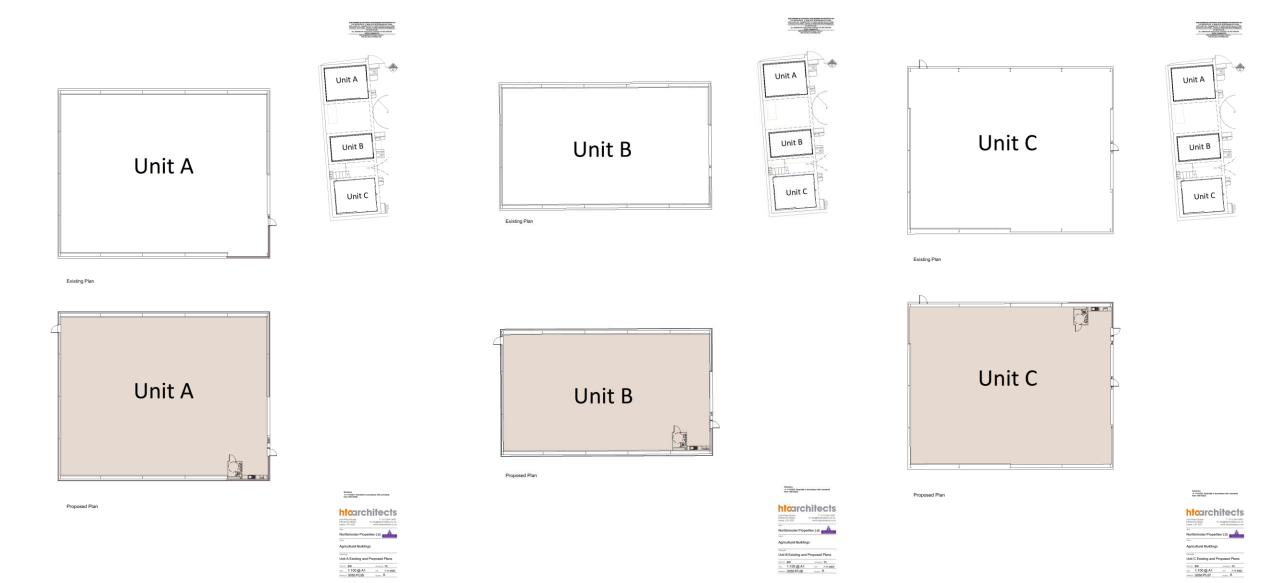

tion



Unit B Proposed South Elevation



Unit B Proposed West Elevation



Revisions A 11/12/2/23 Amended in accordance with commen



Northminster Prope

Agricultural Buildings

Unit B Extlg and Proposed Elevations

Discovery BW

Clasted by TC

State 1.100 @ A1

Deep 7.11.2022

Decemper 3.050 PL09

Readon A

### Existing and Proposed Elevations – Unit C



Unit C Existing North Elevation



Unit C Existing East Elevation



Unit C Proposed North Elevation



Unit C Proposed East Elevation



Unit C Existing South Elevation



Unit C Existing West Elevation



Unit C Proposed South Elevation



Unit C Proposed West Elevation





Northminster Properties Ltd.

Agricultural Buildings

Unit C Extg and Proposed Elevation

City of York Council Planning Committee Meeting - 16th August 2023







Existing and Proposed Floor Plans Units A, B and C

#### Existing and Proposed Long Elevation – Units A, B and C





Proposed East Elevation