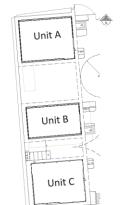

Prope

Agricultural Buildings

Unit B Extlg and Proposed Elevations

Discovery BW

Clasted by TC

State 1.100 @ A1

Deep 7.11.2022

Decemper 3.050 PL09

Readon A

### Existing and Proposed Elevations – Unit C



Unit C Existing North Elevation



Unit C Existing East Elevation



Unit C Proposed North Elevation



Unit C Proposed East Elevation



Unit C Existing South Elevation



Unit C Existing West Elevation



Unit C Proposed South Elevation



Unit C Proposed West Elevation





Northminster Properties Ltd.

Agricultural Buildings

Unit C Extg and Proposed Elevation

City of York Council Planning Committee Meeting - 16th August 2023







Existing and Proposed Floor Plans Units A, B and C

#### Existing and Proposed Long Elevation – Units A, B and C





Proposed East Elevation