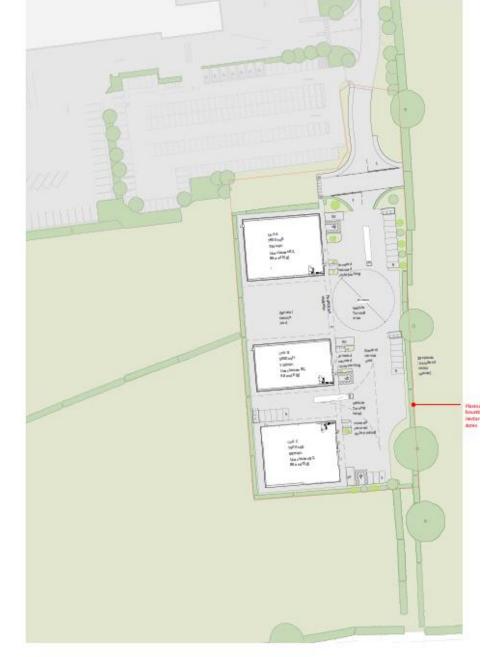

rovide access to development from Northminster Business Park.



COUNCIL





B 24/3/2023 More landscape context shown A 11/1/2023 Amended in accordance with comment from 10/01/2023

York Place Studio 8 Britannia Street Leeds, LS1 2DZ

Northminster Properties Ltd.

Agricultural Buildings

Location Plan

s∞ 1:1250 @ A1 Date 19.12.2022 Drawing no. 3050 PL10

City of York Council Planning Committee Meeting - 16th August 2023





### Google Earth Aerial Image





### Front of Existing Buildings







Rear elevation of Buildings

View from neighbouring DPD Car Park



## View of Buildings from Public Right of Way









Public Right of Way Entrance from North Field Lane

Current gated site access from Public Right of Way



#### Proposed new access





### Proposed Site Layout (Extract)





#### **Existing and Proposed** Elevations – Unit A



Unit A Existing North Elevation



Unit A Proposed North Elevation





Unit A Proposed East Elevation



Unit A Existing South Elevation



Unit A Proposed South Elevation



Unit A Proposed West Elevation





Agricultural Buildings

Unit A Extg and Proposed Elevations



### Existing and Proposed Elevations – Unit B



Unit B Existing North Elevation





Unit B Proposed East Elevation



Unit B Proposed North Elevation



Unit B Existing South Elevation



Unit B Existing West Elevation



Unit B Proposed South Elevation



Unit B Proposed West Elevation



Revisions A 11/12/2/23 Amended in accordance with commen



Northminster Prope

Agricultural Buildings

Unit B Extlg and Proposed Elevations

Discovery BW

Clasted by TC

Sta