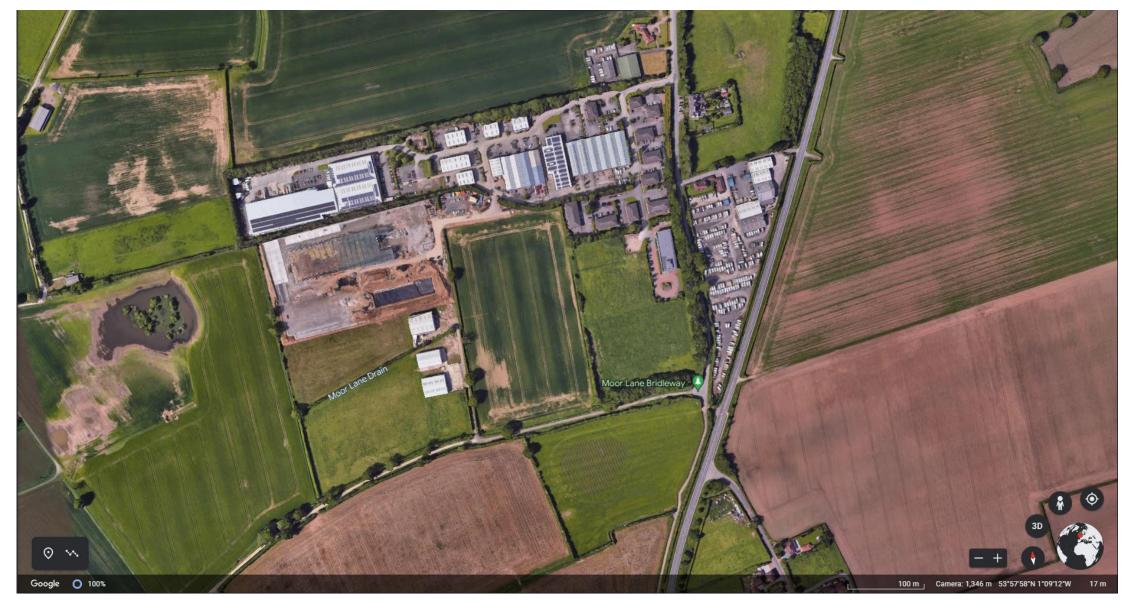

ng To The North West Of Moor Lane And Forming Part Of Oakwood Farm, Northfield Lane, Upper Poppleton, York

Change of use of 3no. existing agricultural buildings to use classes B2, B8 and E(g) to include; lighting, amendments to external materials and fenestration and additional hard standing to create new service yards, parking and access. Extension of Cropton Road to provide access to development from Northminster Business Park.



COUNCIL





B 24/3/2023 More landscape context shown A 11/1/2023 Amended in accordance with comment from 10/01/2023

York Place Studio 8 Britannia Street Leeds, LS1 2DZ

Northminster Properties Ltd.

Agricultural Buildings

Location Plan

s∞ 1:1250 @ A1 Date 19.12.2022 Drawing no. 3050 PL10

City of York Council Planning Committee Meeting - 16th August 2023





### Google Earth Aerial Image





### Front of Existing Buildings







Rear elevation of Buildings

View from neighbouring DPD Car Park



## View of Buildings from Public Right of Way









Public Right of Way Entrance from North Field Lane

Current gated site access from Public Right of Way



#### Proposed new access





### Proposed Site Layout (Extract)





#### **Existing and Proposed** Elevations – Unit A



Unit A Existing North Elevation



Unit A Proposed North Elevation





Unit A Proposed East Elevation



Unit A Existing South Elevation



Unit A Proposed South Elevation



Unit A Proposed West Elevation





Agricultural Buildings

Unit A Extg and Proposed Elevations



### Existing and Proposed Elevations – Unit B



Unit B Existing North Elevation





Unit B P